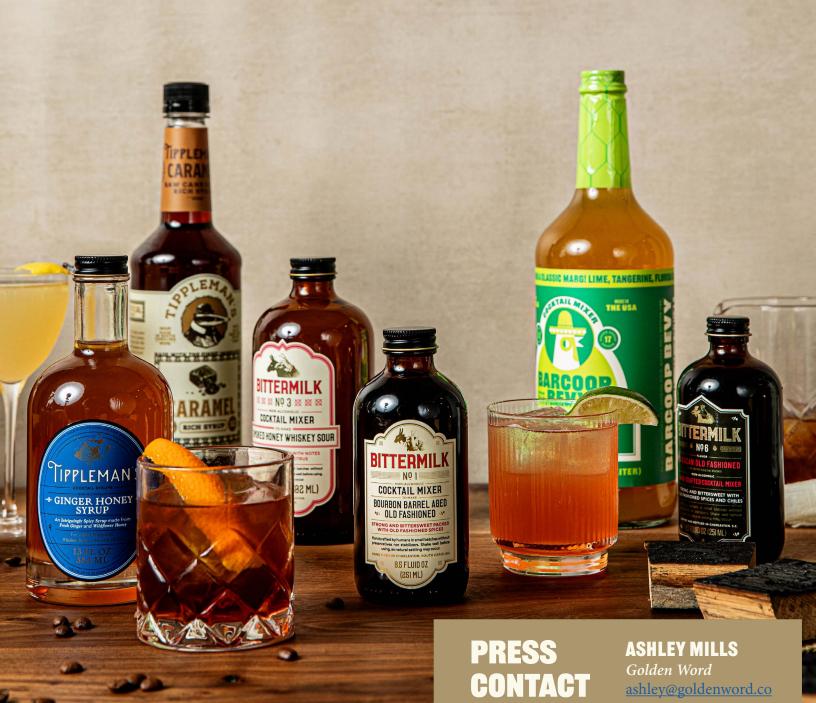

BITTERMILK . TIPPLEMAN'S . BARCOOP BEVY

# BITTERMILK

Bittermilk is a line of handcrafted cocktail mixers made by bartenders. More than simply bitters, Bittermilk non-alcoholic cocktail mixers use a unique bittering agent (highlighted on each bottle), a natural sweetener and an acid to achieve a balanced cocktail.

# BARCOOP BEVY

Barcoop Bevy line of refreshing, everyday cocktail mixers, made by Bittermilk Bottling Co. We keep things simple with a a short list of all natural ingredients. This means that there are no artificial ingredients, preservatives or high fructose corn syrup. Just real ingredients, made by real people in Charleston, SC.

# Tippleman's