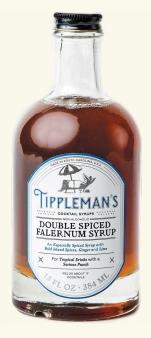

### DOUBLE SPICED FALERNUM SYRUP

13 FL OZ/384 ML

An especially spiced classic bar syrup with bold island spices, ginger and lime

MSRP \$17