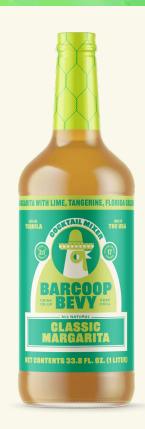

### CLASSIC MARGARITA

33.8 FL 0Z / 1L

A classic mix of lime, tangerine, Florida golden cane sugar and sea salt to shake up la fiesta!