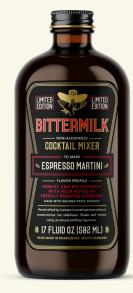

### **ESPRESSO MARTINI**

17 FL OZ / 502 ML

Robust and bittersweet with rich notes of freshly roasted espresso