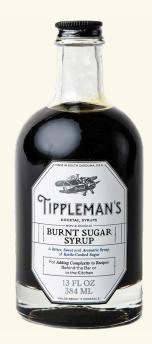

### BURNT SUGAR SYRUP

13 FL 0Z/384 ML

An aromatic, bittersweet syrup of kettle cooked raw cane sugar MSRP \$12