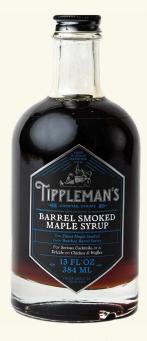

### BARREL SMOKED MAPLE SYRUP

13 FL 0Z/384 ML

Organic dark, robust taste Vermont maple syrup slowly cold smoked over bourbon barrel staves

MSRP \$29