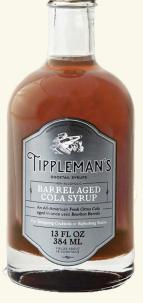

### BARREL AGED COLA SYRUP

I3 FL 0Z/384 ML

A cola syrup made from fresh citrus and spices, aged in onceused bourbon barrels

MSRP \$19

Click or Scan for
Tippleman's
recipes