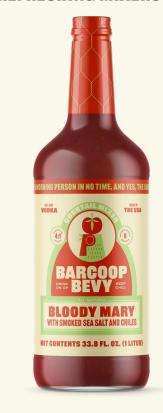

### BLOODY MARY WITH SMOKED SEA SALT AND CHILES 33.8 FLOZ/1L

A bold and juicy mix of farm fresh tomato, smoked sea salt and a kick of chiles. You'll be a morning person in no time!