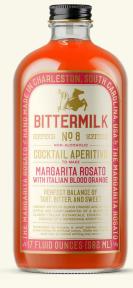

### \*NEW\* NO.8 **MARGARITA ROSATO** WITH ITALIAN

**BLOOD ORANGE** 17 FL 0Z / 502 ML

Perfect balance of tart, bitter, and sweet for a fancy margarita or aperitivo spritz

**AVAILABLE APRIL 2025** 