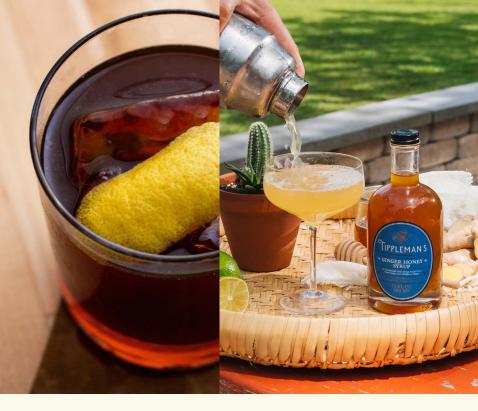

### GINGER HONEY SYRUP

13 FL 0Z/384 ML

An intriguingly spicy syrup made from fresh ginger and wildflower honey

MSRP \$20

#### **NOT-SO SIMPLE SYRUPS**

Tippleman's is a series of complex syrups made by Bittermilk Bottling Co., created to easily introduce more sophisticated flavor into cocktails, beverages and beyond. Our line of sweeteners are not simple syrups. Most cocktails and beverages are balanced by adding a sweetener, but simple syrup adds only a simple flavor. Each Tippleman's syrup is handcrafted with unique attention to the ingredients. Made in rather small batches, the finest quality ingredients are sourced and thoughtful techniques are applied to make a sweetener that is complex in flavor, yet simple to use.

Tippleman's Cocktail Syrups were created by bartenders for bartenders. A simple swap of a Tippleman's syrup for simple syrup can introduce complex notes without the need for modifiers or additional ingredients. While created for behind the bar, the syrups can be used for non-alcoholic applications, behind the bar and in the kitchen.