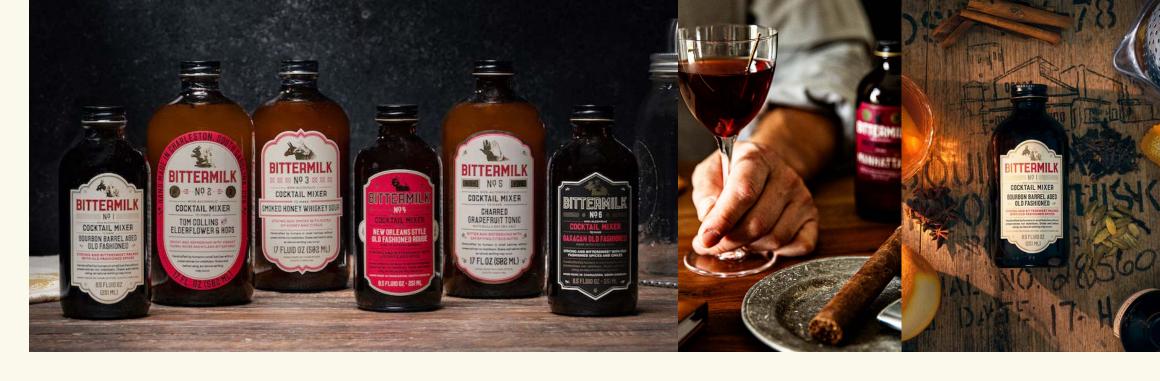

### NO.1 **BOURBON BARREL AGED OLD FASHIONED**

8.5 FL 0Z / 251 ML

Strong and bittersweet, packed with classic old fashioned spices

> Also available in single serve bottles

### **BOURBON BARREL AGED MANHATTAN**

8.5 FL OZ / 251 ML

Strong and bittersweet with notes of red fruit, barrel oak and spices

> Coming soon in single serve bottles!

### NO.4 **NEW ORLEANS OLD FASHIONED** ROUGE

8.5 FL OZ / 251 ML

Strong and bittersweet with licorice and spice

### NO.6 **OAXACAN OLD FASHIONED**

8.5 FL 0Z / 251 ML

Strong and bittersweet with old fashioned spices and chiles

**BITTERMILK SPECS** 

(incl. 8.5oz and 17oz)

**CASE PACK** 12 bottles

**MSRP** \$18-22 (Line priced, incl. 8.5oz and 17oz)

### NO.2 **TOM COLLINS** WITH ELDERFLOWER & HOPS

17 FL OZ / 502 ML

Bright and refreshing with vibrant floral tones and a clean bitter finish

### **SMOKED HONEY WHISKEY SOUR**

17 FL OZ / 502 ML

Strong and smokey with notes of honey and citrus

### NO.5 **CHARRED GRAPEFRUIT TONIC** WITH **BULLS BAY SEA SALT**

17 FL OZ / 502 ML

Bitter and refreshing with satisfying citrus notes