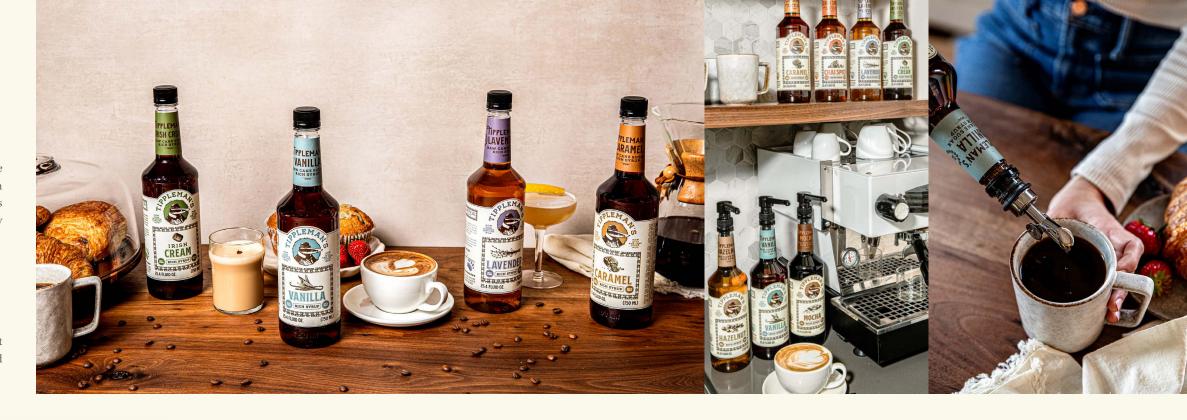

#### **NOT-SO SIMPLE SYRUPS**

Tippleman's Raw Cane Sugar Syrups are a line of Not-So Simple Syrups made by Bittermilk Bottling Co. These Tippleman's syrups are richer, more robust in flavor than a standard beverage or coffee syrup on the market. Our rich syrups are made with unrefined golden cane sugar and a combination of carefully selected all natural flavors.

#### **TIPPLEMAN'S RAW CANE SUGAR SYRUPS**

### **VANILLA**

Vanilla vines climb into dreamy clouds of marshmallow, offering up a creamy enchantment that redefines the classic vanilla we all thought we knew. It's all about the depth of pure vanilla.

### CARAMEL

25.4 FL OZ / 750 ML

A merry-go-round of kettle-cooked sugar, swirling with hints of creamy, bourbon vanilla. Dive into this little wonderland where silky sweetness and buttery caramel dance hand in hand!

### **LAVENDER**

25.4 FL 0Z / 750 ML

Distinctly floral, unfolding with a bouquet of sweet honey & ripe figs. Transporting you to the ever tranquil, sundrenched lavender fields in the South of France.

### **IRISH CREAM**

25.4 FL OZ / 750 ML

Bearing the essence of a wellseasoned whiskey barrel
blended with creamy
sweetness. Rich and boozy
notes full of warmth evoke the
urge to infuse every moment
with irresistible Irish charm.