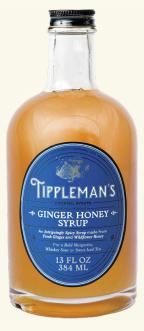

### GINGER HONEY SYRUP

13 FL 0Z/384 ML

An intriguingly spicy syrup made from fresh ginger and wildflower honey

MSRP \$20