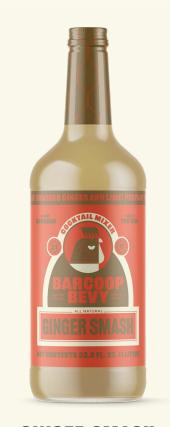

### GINGER SMASH

33.8 FL 07/1L

A serious mix of smashed ginger and lime.

Prepare for el zing!