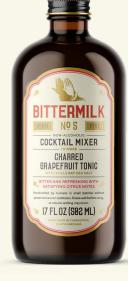

### NO.5 **CHARRED GRAPEFRUIT TONIC** WITH **BULLS BAY SEA SALT**

17 FL OZ / 502 ML

Bitter and refreshing with satisfying citrus notes