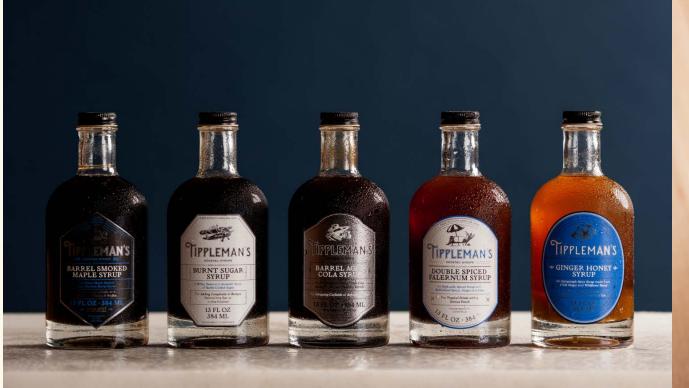

#### TIPPLEMAN'S COCKTAIL SYRUPS

### BARREL SMOKED MAPLE SYRUP

13 FL 0Z/384 ML

Organic dark, robust taste Vermont maple syrup slowly cold smoked over bourbon barrel staves

MSRP \$29

### DOUBLE SPICED FALERNUM SYRUP

13 FL OZ/384 ML

An especially spiced classic bar syrup with bold island spices, ginger and lime

MSRP \$17

### BURNT SUGAR SYRUP

13 FL 0Z/384 ML

An aromatic, bittersweet syrup of kettle cooked raw cane sugar MSRP \$12

### GINGER HONEY SYRUP

13 FL 0Z/384 ML

An intriguingly spicy syrup made from fresh ginger and wildflower honey

MSRP \$20

### BARREL AGED COLA SYRUP

I3 FL 0Z/384 ML

A cola syrup made from fresh citrus and spices, aged in onceused bourbon barrels

MSRP \$19

Click or Scan for
Tippleman's
recipes